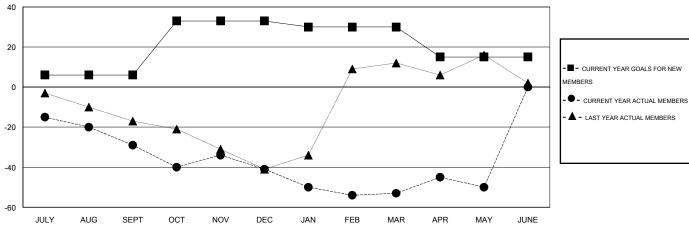

#### GOALS AND ACTUAL MEMBERS CUMULATIVE

| -I - CURRE | NT YEAR GOALS FOR NEW   |
|------------|-------------------------|
| MEMBERS    |                         |
| CURRE      | ENT YEAR ACTUAL MEMBERS |
| - A - LAST | YEAR ACTUAL MEMBERS     |
|            |                         |
|            |                         |
|            |                         |

|                                             |                    | Members                    |                              |                             |
|---------------------------------------------|--------------------|----------------------------|------------------------------|-----------------------------|
| RESULTS FOR 2013-2014                       |                    |                            |                              |                             |
| QUARTER                                     | NEW MEMBER<br>GOAL | ACTUAL TOTAL MEMBERS ADDED | ACTUAL<br>DROPPED<br>MEMBERS | ACTUAL NET<br>GAIN/<br>LOSS |
| JULY/AUG/SEPT<br>OCT/NOV/DEC<br>JAN/FEB/MAR | 6<br>27<br>-3      | 6<br>35<br>35              | 35<br>47<br>47               | -29<br>-12<br>-12           |
| APR/MAY/JUNE                                | -15                | 27                         | 24                           | 3                           |