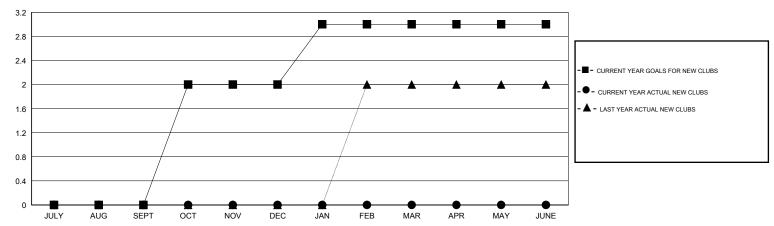

### GOALS AND ACTUAL NEW CLUBS CUMULATIVE

## Andre Nimchuk

| GMT CA 2 |
|----------|
| OIII     |

|               |                  | Clubs               |                            | ON CANADA                   |
|---------------|------------------|---------------------|----------------------------|-----------------------------|
|               | RESU             | LTS FOR 2013-2014   |                            |                             |
| QUARTER       | NEW CLUB<br>GOAL | ACTUAL NEW<br>CLUBS | ACTUAL<br>DROPPED<br>CLUBS | ACTUAL NET<br>GAIN/<br>LOSS |
| JULY/AUG/SEPT | 0                | 0                   | 0                          | 0                           |
| OCT/NOV/DEC   | 2                | 0                   | 0                          | 0                           |
| JAN/FEB/MAR   | 1                | 0                   | 0                          | 0                           |
| APR/MAY/JUNE  | 0                | 0                   | 0                          | 0                           |